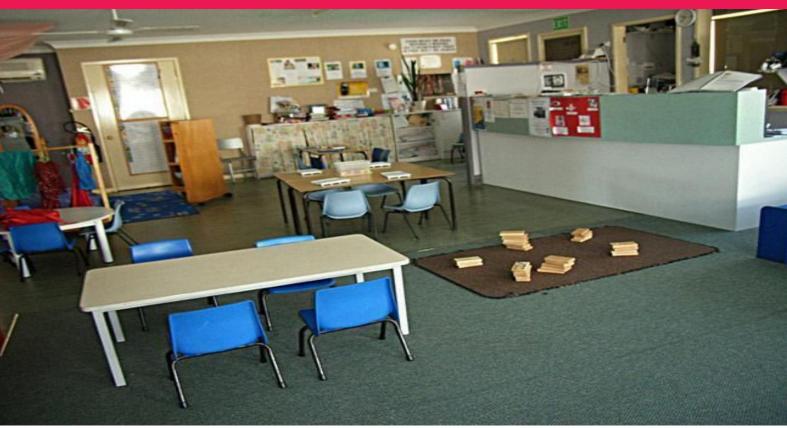

## **Freehold Childcare Opportunity**

This opportunity comprises 2 x freehold childcare centres plus a detached home in a quiet, residential suburb. Both centres are colourful and well-equipped, with softfall play areas and plenty of shade, and cater for children 0-3 years and 3-6 years. The 0-3 centre is licensed for 16 places and the 3-6 centre is licensed for 25 places. The detached home is hardiplank and tile, fully fenced and has a rental return of approximately \$14,000\$ per annum. This is a once in a lifetime opportunity.