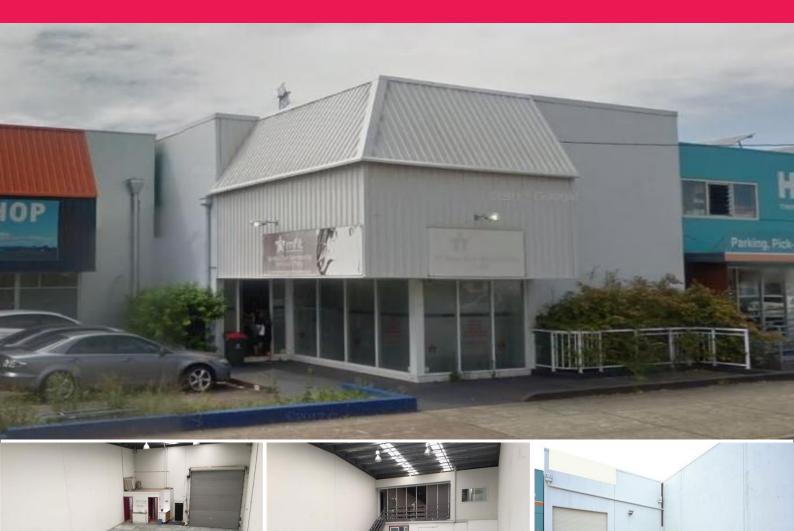

## **Broadmeadow Showroom**

Situated just off Griffith Road and on the busy Broadmeadow industrial showroom strip this showroom-office-warehouse is close to Home Hardware and has:

Glass frontage to Broadmeadow Road Air-conditioned showroom Shopfront and rear car-parking Rear loading dock Good quality mezzanine office Concrete security Modern fresh image

With 80m2 of showroom, 80m2 of office and 200m2 of warehousing this is a convenient and secure inner-city positio

Industrial FOR LEASE

362sqm