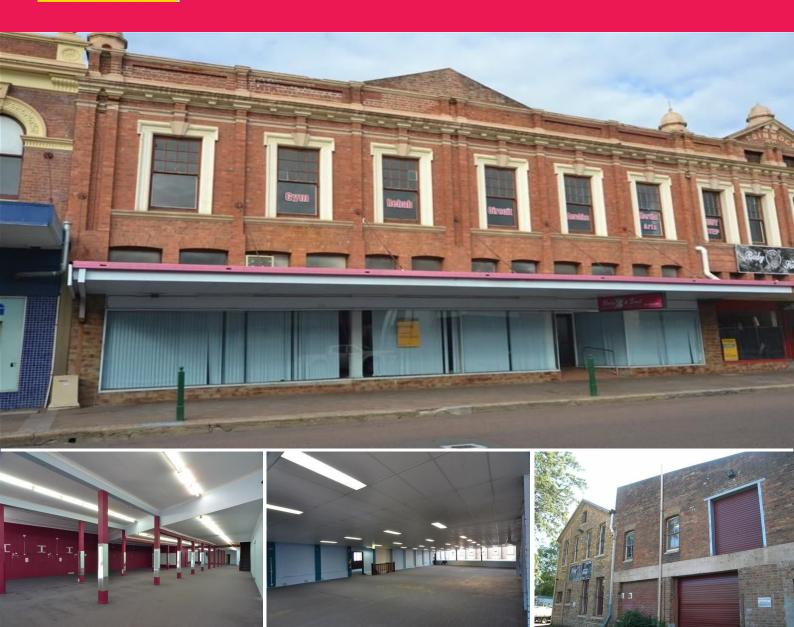

## Raine&Horne. Commercial

359-361 High Street, Maitland NSW 2320

## FLEXIBLE RETAIL OR OFFICE SPACE

Versatile commercial space of approximately 1,370m2 over two levels which could suit both retail or office use.

The property is located at the Eastern end of High Street not far from the Heritage Mall with good flow of vehicle and foot traffic passing by each day.

Car parking is made easy as the building backs onto Maitland's double storey carpark providing convenience for both customer and employee parking.

This property is a large commercial space, vacant & ready for a new tenant.

Offices FOR LEASE

1370sqm

Raine&Horne. Commercial