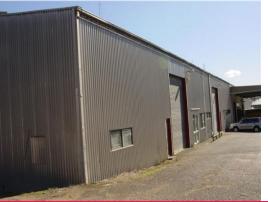

Unit 2 has a large roller door, concrete floor and good internal clearance, whilst Unit 3 also includes a two-storey air conditioned office and a large covered loading dock area.

Industrial FOR SALE

384sqm