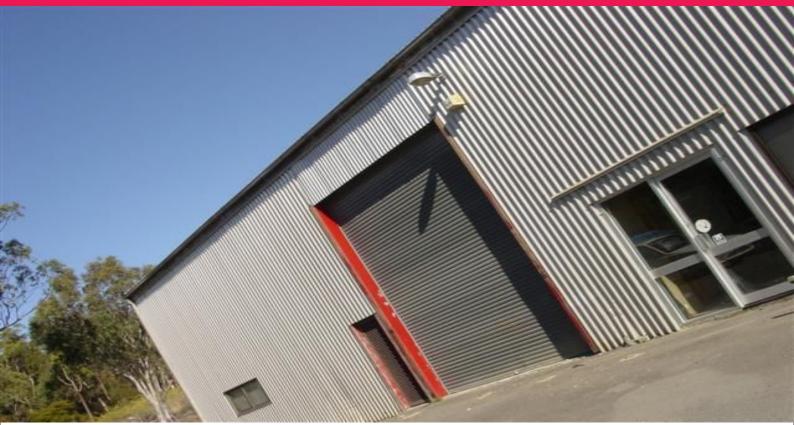

Unit 2 has a large roller door, concrete floor and good internal clearance, whilst Unit 3 also includes a two-storey air conditioned office and a large covered loading dock area.

Industrial FOR SALE

384sqm