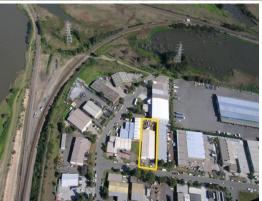

## Secure Office/Warehouse with Yard

Situated close to the Port and CBD - this property can also be used as springboard to the Hunter Valley Mines. Located in the Sandgate Industrial Estate it includes: