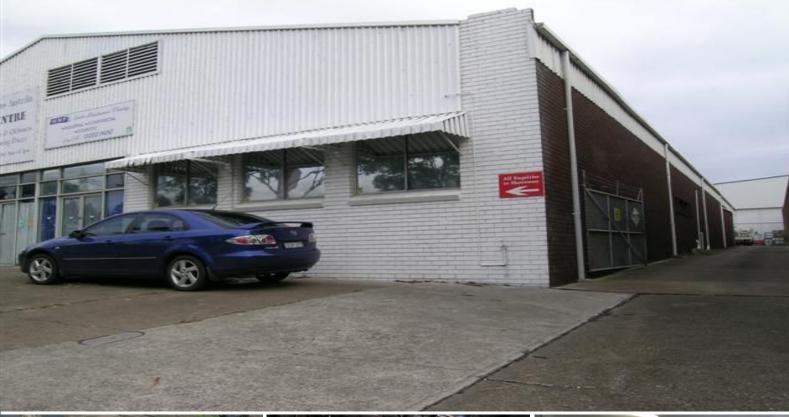

## Secure Office/Warehouse with Yard

Situated close to the Port and CBD - this property can also be used as springboard to the Hunter Valley Mines. Located in the Sandgate Industrial Estate it includes:

(4) Air-conditioned offices Reception area Lunchroom and amenities Large rear roller door access Covered loading area Sealed yard Brick walled security

This versatle warehouse has a lot going for it is ideal for someone needing functional loading/unloading faciltie