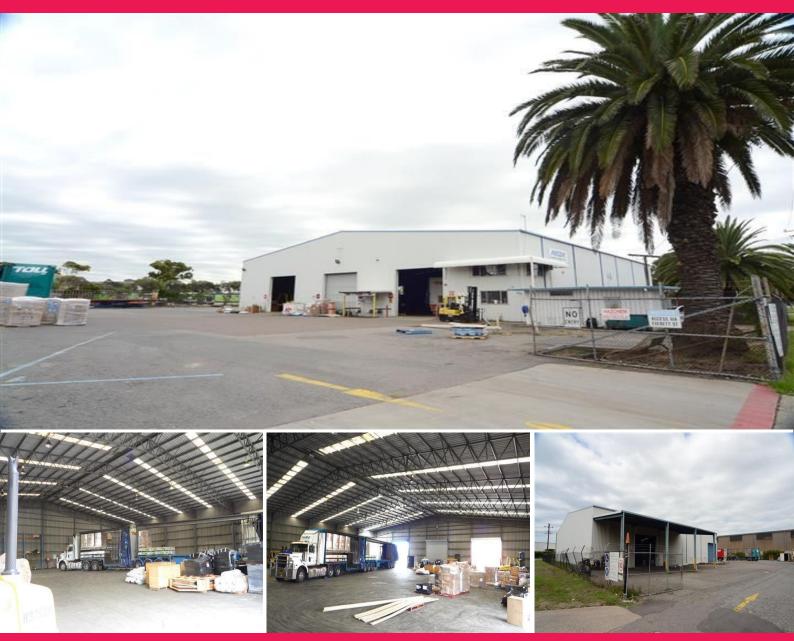

## **B-Double Warehouse**

Building Area: 1,433m2

Located close to the Port of Newcastle this facility has been occupied by Tolls NQX for many years and has become surplus to their needs. It has been designed and built for heavy transport and includes features such as:

(5) Large truck doorsMinimal internal office(2) Street accessLarge awning for unloadingFully sealed yardExternal offices and amenities

This property is on a designated B-Double route which accesses the Dyke Point and Basin Port facilities and the position of the building set against Everett and Parker Streets provides for easy truck