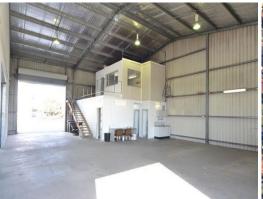

- \* Workshop or warehouse area of 170m2 (approx.)
- \* Reception & offices over two levels
- \* 4.2m wide x 4.5m high roller door access
- \* Glazed commercial shop front to reception
- \* Good customer & employee carpark.