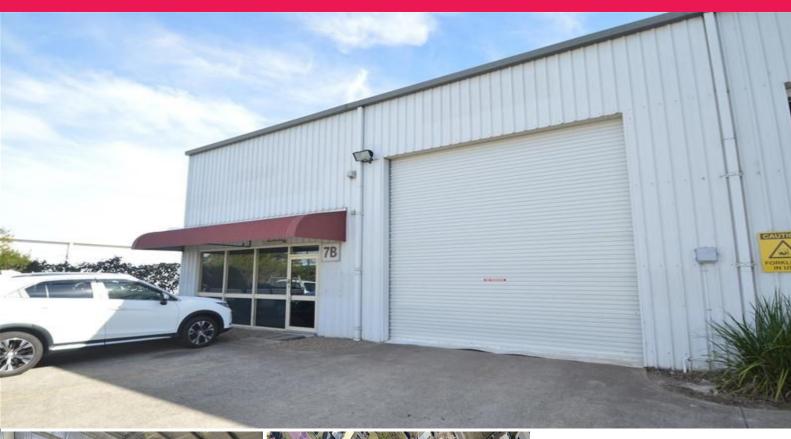

## INDUSTRIAL WAREHOUSE CONVENIENT TO NEWCASTLE

Located just behind Supercheap Auto & Jaycar is this very neat and tidy industrial unit.

With easy access to Maitland Road and to the Industrial Highway, the property features:

- \* Workshop or warehouse area of 170m2 (approx.)
- \* Reception & offices over two levels
- \* 4.2m wide x 4.5m high roller door access
- \* Glazed commercial shop front to reception
- \* Good customer & employee carpark.