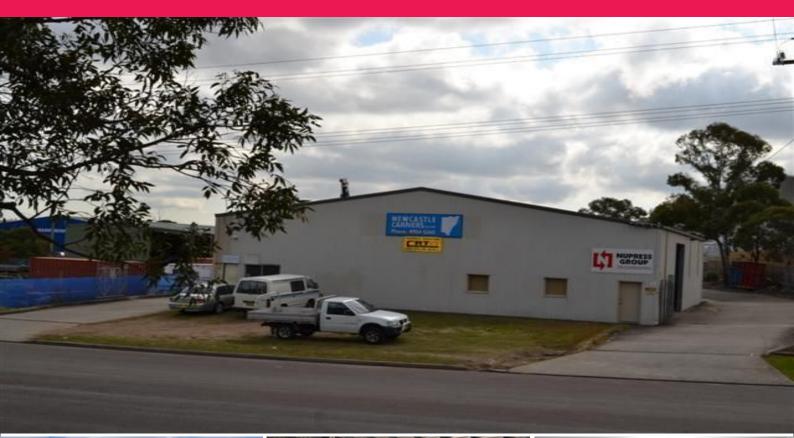

## **Standalone Transport Depot**

Situated with dual drive access to Mitchell Road Cardiff this metal clad building has been designed with transporters in mind. Featuring:

Roller doors on either side Large sliding door at rear 125m2 of offices/amenities Rear concrete yard Access for articulated semis A tenant that will meet your expenses for the next (18) months Designed to be expanded by another bay

This building will suit an owner/occupier who plans to move in the near future or an investor willing to speculate that the multi-purpose nature of the building will be popular if it ever becomes availab

Industrial FOR SALE

589sqm

Steve Dick 0425 302 771 steve@rhplus.com.au