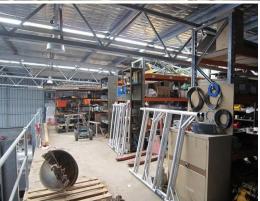

Features include:

- \* 450m2 workshop / warehousing floor space
- \* 3 x high clearance roller doors
- \* 5.8 metre eave clearance
- \* Mechanical service pit
- \* 115m2 mezzanine storage

Industrial FOR LEASE