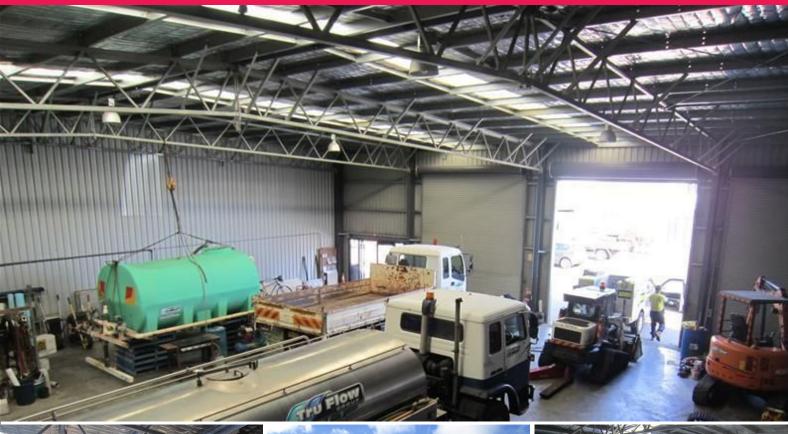

Features include:

- \* 450m2 workshop / warehousing floor space
- \* 3 x high clearance roller doors
- \* 5.8 metre eave clearance
- \* Mechanical service pit
- \* 115m2 mezzanine storage

Industrial FOR LEASE