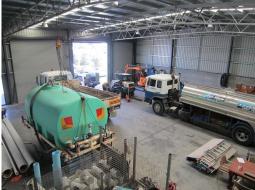

Features include:

- \* 450m2 workshop / warehousing floor space
- \* 3 x high clearance roller doors
- \* 5.8 metre eave clearance
- \* Mechanical service pit
- \* 115m2 mezzanine storage

Industrial FOR LEASE