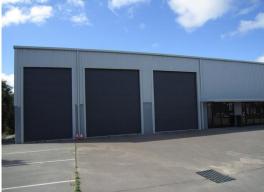

Features include:

- \* 450m2 workshop / warehousing floor space
- \* 3 x high clearance roller doors
- \* 5.8 metre eave clearance
- \* Mechanical service pit
- \* 115m2 mezzanine storage

Industrial FOR LEASE