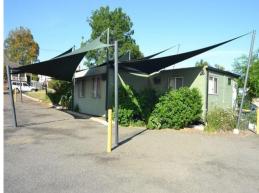

- \* Workshop of approximately 96m2
- \* Separate office block with air conditioning
- \* 3 Phase power to workshop
- \* Bitumen hardstand and carparking
- \* On the Rutherford side of Maitland
- \* 1,085m2 (approx) block of land.