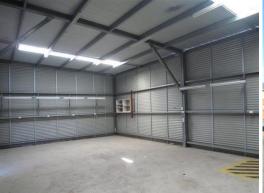

- \* Workshop of approximately 96m2
- \* Separate office block with air conditioning
- \* 3 Phase power to workshop
- \* Bitumen hardstand and carparking
- \* On the Rutherford side of Maitland
- \* 1,085m2 (approx) block of land.