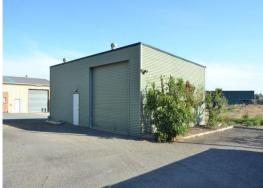

- \* Workshop of approximately 96m2
- \* Separate office block with air conditioning
- \* 3 Phase power to workshop
- \* Bitumen hardstand and carparking
- \* On the Rutherford side of Maitland
- \* 1,085m2 (approx) block of land.