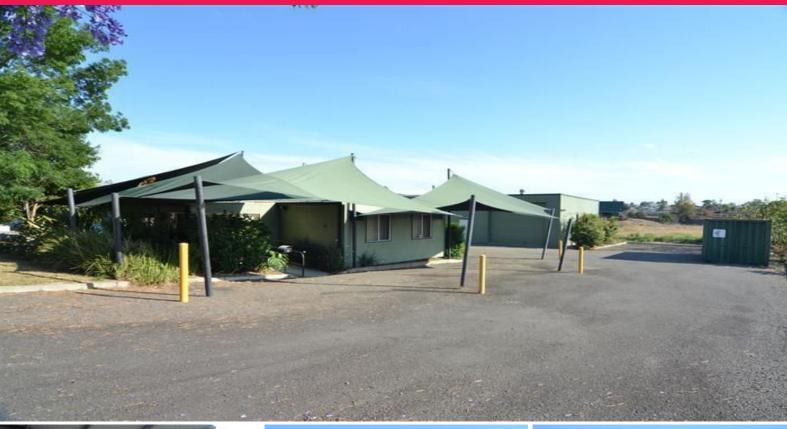

### SURPLUS TO THE OWNERS NEEDS

The owners of this property have moved to a larger facility and this one is now surplus to their needs so they have decided to take the property to the market!.

Key features include:

- \* Workshop of approximately 96m2
- \* Separate office block with air conditioning
- \* 3 Phase power to workshop
- \* Bitumen hardstand and carparking
- \* On the Rutherford side of Maitland
- \* 1,085m2 (approx) block of land.

This property has the potential for further development and would suit businesses that need an even mix of both  $\ensuremath{\mathbf{w}}$ 

Industrial FOR SALE

178sqm