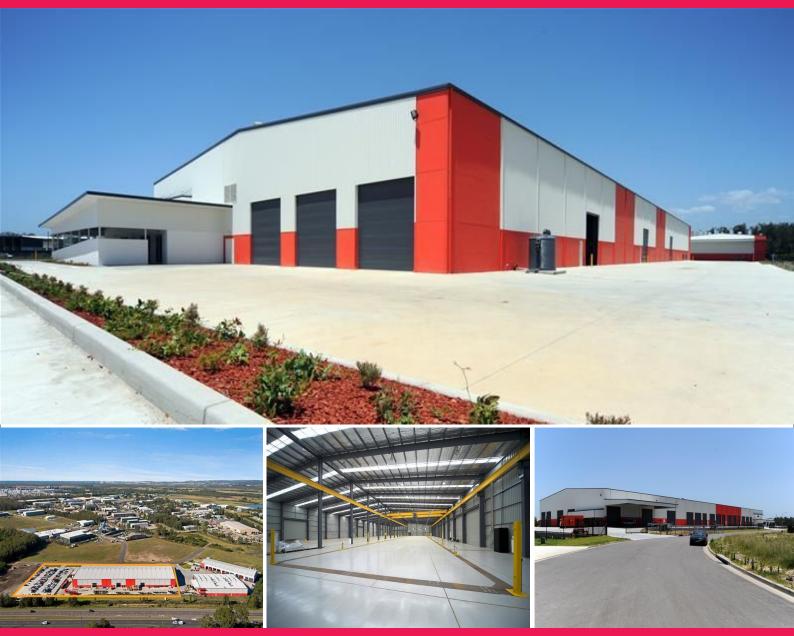

## Building 1/3-13 Kilcoy Drive, Tomago NSW 2322

## **RENT SLASHED - 6157m2 WORKSHOP**

This ultra modern manufacturing and warehouse facility is one of the Hunter's largest and currently available in the market.

This property fronts the Pacific Highway and provides ready access to the F3 Freeway, Newcastle Ports, Airport and is located within a true 24/7 working environment.

Situated on 30,022m2 site.

Main workshop - 6,157m2 (1 x 10t O/H Crane) + (1 x 5t O/H Crane)

Industrial FOR LEASE

6657sqm

**Alan Tonks** 

0474 744 422 alan@alantonks.com.au Paul Tilden

0425 302 772 paul@rhplus.com.au