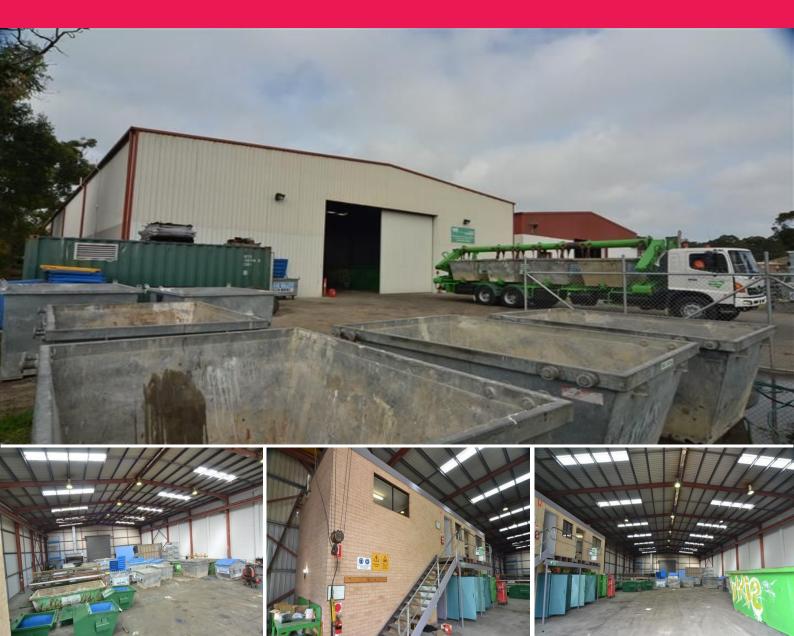

## 7 Enterprise Drive, Tomago NSW 2322

## **Industrial Investment**

This long-term business is synonymous with the provision of waste collection equipment in the Hunter Valley and is in the process of signing a new Lease for a further (5) years. Located in the 24/7 work environment of Tomago this general purpose industrial facility has:

2,329m2 of industrial land 30mt road frontage Large (6 x 7)mt sliding entry door 3.2tonne overhead crane Numerous 3-phase outlets 108mts of office and amenities 1,256m2 of clearspan workshop Rent: \$114,000pa net

This facility is in a location and of a design which would suit a multitude of businesses, however for the next (5) years you have a guaranteed income stream that will sh

Industrial FOR SALE

1364sqm

Steve Dick 0425 302 771 steve@rhplus.com.au