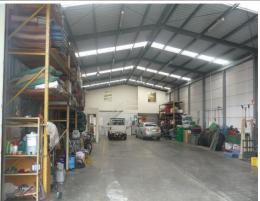

Key features:

- \* 310m2 warehouse/shop floor space
- \* Two 42m2 air conditioned offices
- \* Full amenities with shower
- \* High roller door access
- \* Secure lock up yard
- \* 3 phase power.

Incentives for the right lease term.