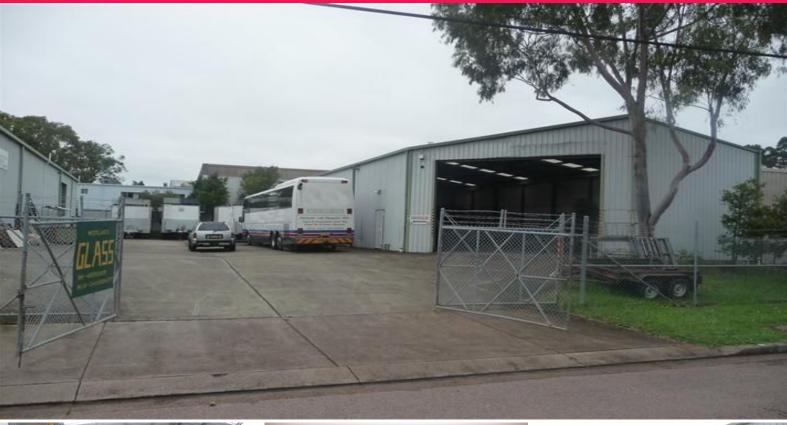

## INDUSTRIAL WAREHOUSE

Only 10km from F3 Newcastle to Sydney Freeway, this multi purpose unit offers good office space, practical shop floor, great (large) vehicle access and generous hard stand area.

Key features:

- \* 310m2 warehouse/shop floor space
- \* Two 42m2 air conditioned offices
- \* Full amenities with shower
- \* High roller door access
- \* Secure lock up yard
- \* 3 phase power.

Incentives for the right lease term.