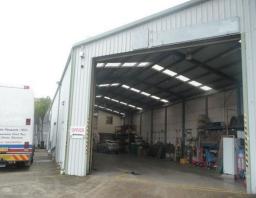

Key features:

- \* 310m2 warehouse/shop floor space
- \* Two 42m2 air conditioned offices
- \* Full amenities with shower
- \* High roller door access
- \* Secure lock up yard
- \* 3 phase power.

Incentives for the right lease term.