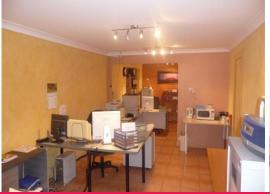

Key features:

- \* 310m2 warehouse/shop floor space
- \* Two 42m2 air conditioned offices
- \* Full amenities with shower
- \* High roller door access
- \* Secure lock up yard
- \* 3 phase power.

Incentives for the right lease term.