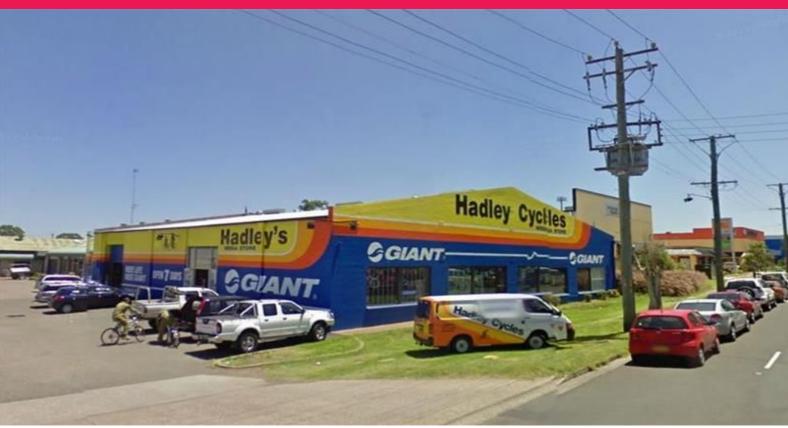

## **Commercial Investment**

Building Area: 1,716m2 (approximately) - This commercial/retail investment is located on Newcastle's main western arterial road making it highly exposed and easily accessed. Included with this property is:

(2) Tenants (one retail) (one office) both on new (5) year leases Hadley Cycles who have been in this location since 2000 Wanydali have just expanded into the neighbouring unit Large asphalt car park

B(5) Business Development Zoning

3,247m2 parcel of land

Combined net income: \$269,084pa + OGs + GST

Griffith Road is becoming a strong commercial/retail precinct, one that maximises its central position and conven

Industrial FOR SALE

1716sqm