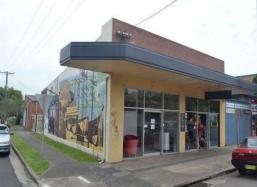

## **Deceased Estate - Empty Shop**

This is the last property the Executors have to clear from this Estate and they will take almost any price to clear their books. Situated in the seaside suburb of Stockton the property includes:

Large shop front awning With full glass shopfronts Located alongside Post Office/Newsagency Small kitchen Rear amenities

This unit is part of a (3) unit strata complex and would ideally suit a small shop or consultancy rooms.