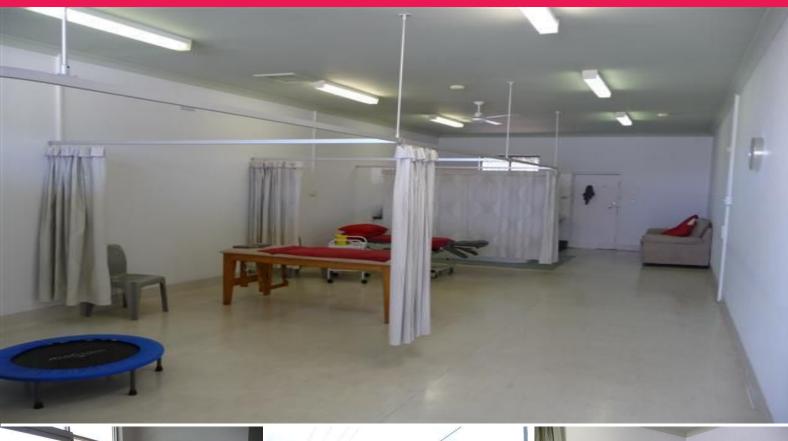

Large shop front awning With full glass shopfronts Located alongside Post Office/Newsagency Small kitchen Rear amenities

This unit is part of a (3) unit strata complex and would ideally suit a small shop or consultancy rooms.