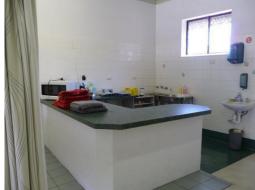

Large shop front awning With full glass shopfronts Located alongside Post Office/Newsagency Small kitchen Rear amenities

This unit is part of a (3) unit strata complex and would ideally suit a small shop or consultancy rooms.