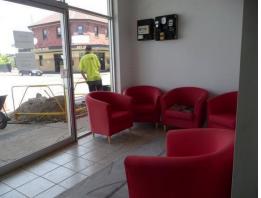

Large shop front awning With full glass shopfronts Located alongside Post Office/Newsagency Small kitchen Rear amenities

This unit is part of a (3) unit strata complex and would ideally suit a small shop or consultancy rooms.