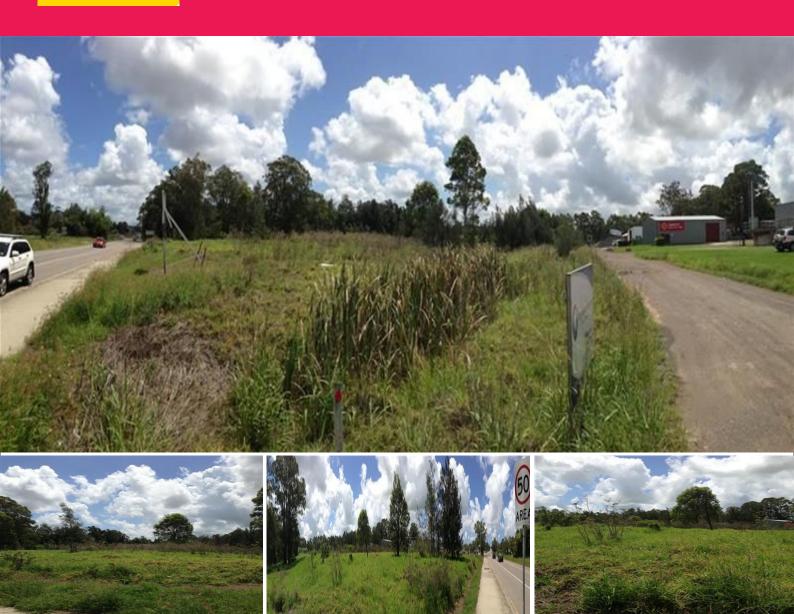

## **Industrial Land Clearance Sale**

Located adjacent to Steggles at Beresfield and at the end of the F3 Freeway just off the New England Highway this level block of industrial land requires fill. If you have access to clean hard fill and time this site could be the bargain of the Century. It has:

(67) metre frontage (240) metres of depth 15,310m2 of area Optical fibre along Anderson Drive Partially cleared with only minor regrowth Development FOR SALE

15310sqm

Raine&Horne. Commercial

**Steve Dick** 