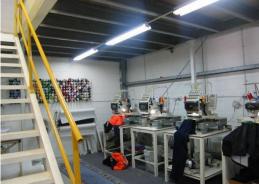

## LAKE MACQUARIE MONEY SPINNER

Industrial strata unit in popular estate returning \$18,200 net per annum.

Comprises shopfront & roller door access into general purpose industrial unit with reception amenities & timber floor mezzanine area.

The floor is concrete and the roof is insulated cliplock with alsonite panels allowing excellent natural light.

- \* Total Area: 220m2 (approx)
- \* 2 year lease plus 2 year option.

AUCTION:

On Site

Wednesday 16th June 2010 @ 10.30am