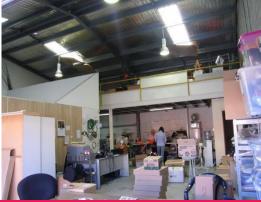

## LAKE MACQUARIE MONEY SPINNER

Industrial strata unit in popular estate returning \$18,200 net per annum.

Comprises shopfront & roller door access into general purpose industrial unit with reception amenities & timber floor mezzanine area.

The floor is concrete and the roof is insulated cliplock with alsonite panels allowing excellent natural light.

- \* Total Area: 220m2 (approx)
- \* 2 year lease plus 2 year option.

AUCTION:

On Site

Wednesday 16th June 2010 @ 10.30am