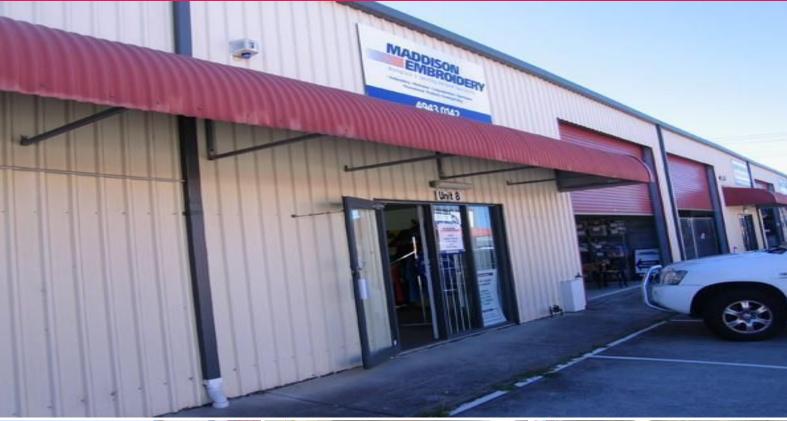

## LAKE MACQUARIE MONEY SPINNER

Industrial strata unit in popular estate returning \$18,200 net per annum.

Comprises shopfront & roller door access into general purpose industrial unit with reception amenities & timber floor mezzanine area.

The floor is concrete and the roof is insulated cliplock with alsonite panels allowing excellent natural light.

- \* Total Area: 220m2 (approx)
- \* 2 year lease plus 2 year option.

AUCTION:

On Site

Wednesday 16th June 2010 @ 10.30am