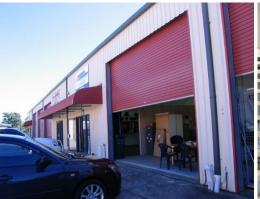

## LAKE MACQUARIE MONEY SPINNER

Industrial strata unit in popular estate returning \$18,200 net per annum.

Comprises shopfront & roller door access into general purpose industrial unit with reception amenities & timber floor mezzanine area.

The floor is concrete and the roof is insulated cliplock with alsonite panels allowing excellent natural light.

- \* Total Area: 220m2 (approx)
- \* 2 year lease plus 2 year option.

AUCTION:

On Site

Wednesday 16th June 2010 @ 10.30am