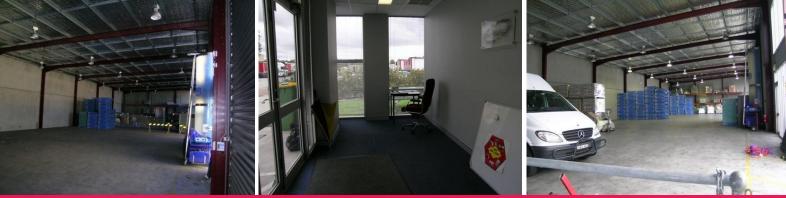

## **Multi Access Warehouse**

Situated just off the F3 Freeway and Sparkes Road at Warnervale this multi-door concrete warehouse has been designed with the transport industry in mind. Since its completion some (5) years ago the building hs been successfully used by Tolls and Linfox.

\* It lies within 100mts of the Woolworths Distribution Centre, Primo Small Goods and Blue Tongue Brewery

 $^{\ast}$  It consists of; air-conditioned ground floor reception, office and amenities and first floor office and boardroom