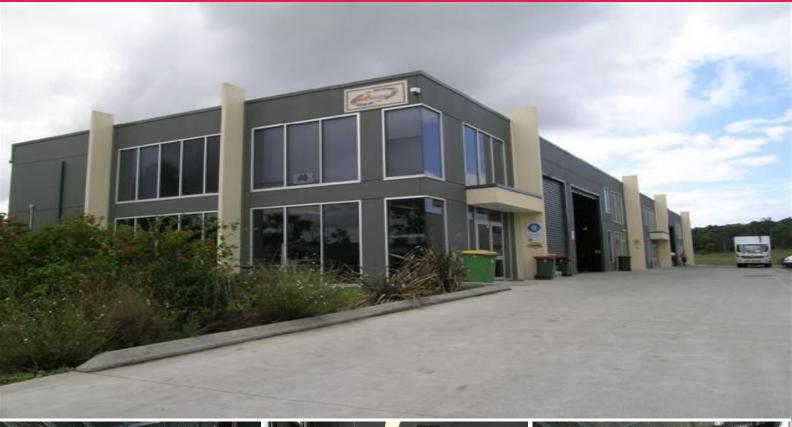

## **Multi Access Warehouse**

Situated just off the F3 Freeway and Sparkes Road at Warnervale this multi-door concrete warehouse has been designed with the transport industry in mind. Since its completion some (5) years ago the building hs been successfully used by Tolls and Linfox.

\* It lies within 100mts of the Woolworths Distribution Centre, Primo Small Goods and Blue Tongue Brewery

 $^{\ast}$  It consists of; air-conditioned ground floor reception, office and amenities and first floor office and boardroom