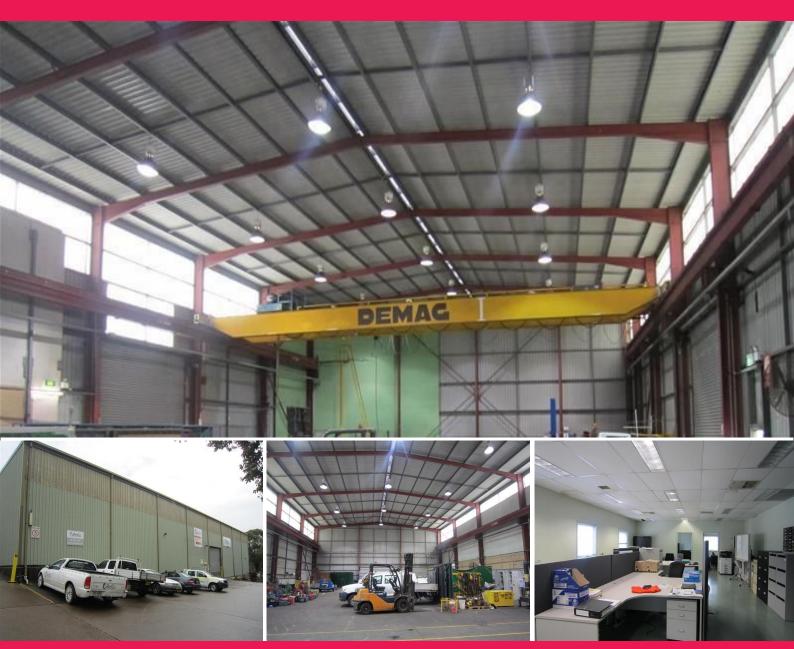

## **Perfect for Heavy Lifting**

Located in the heart of Cardiff's Industrial Estate, this workshop is part of a (2) building complex with;

- \* (10) tonne Demag overhead crane (5.7) mts under hook
- \* Height to eaves (8.5) mts
- \* (24) High bay lights
- \* Heavy duty power with (28 x 3) Phase power outlets
- \* (15) Car spaces at teh front of the building
- \* Workshop (48.45 x 20.75) = Approx Area: 988m2
- \* Workshop office and amenities = Approx Area: 70m2
- \* Main office (ducted a/c lino floors) = Approx Area: 100m2
- \* Small yard space at the rear = Approx Area: 243m2