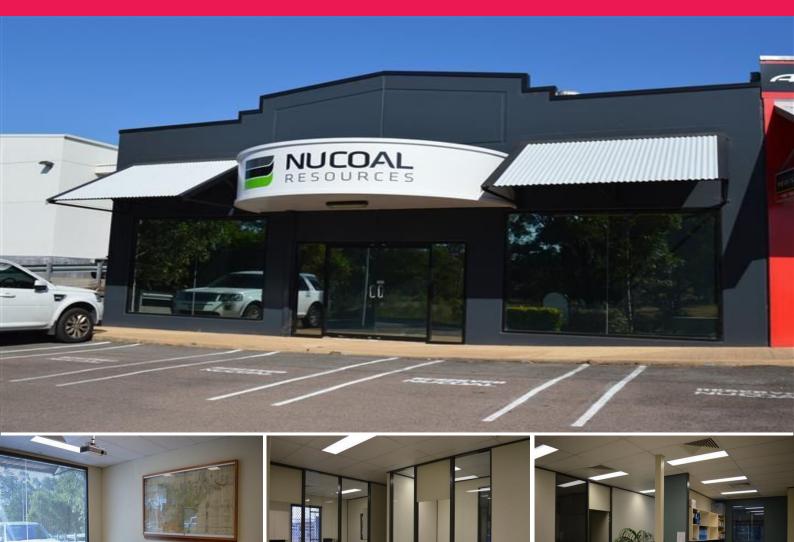

## Unit 8/24 Garnett Road, Green Hills NSW 2323

## **TOP CLASS OFFICES**

Very well appointed offices close to Stocklands Greenhills, next door to Aldi Supermarket & excellent exposure to the busy Garnett Road and Brisbane Street intersection. The offices are immaculate and features include:

- \* Up to six partitioned offices
- \* Board & meeting rooms
- \* Reception foyer
- \* Great kitchen and lunchroom
- \* Ducted air & data cabling throughout
- \* Good customer or employee parking.

These offices are top class and have many features that will contribute to the efficient operation of any busines