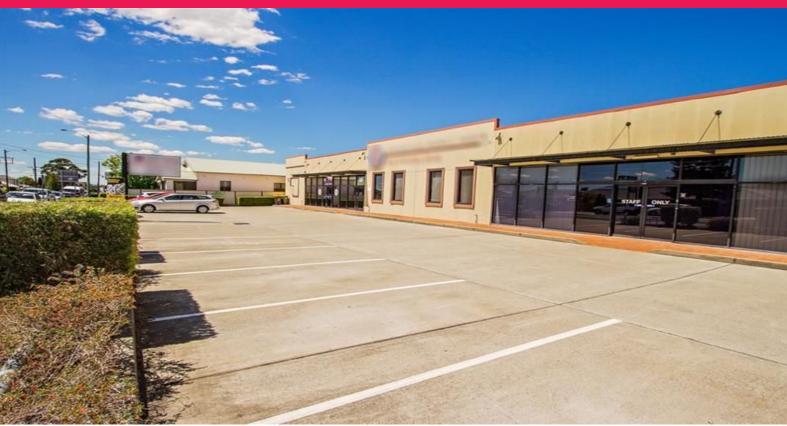

## **Deceased Estate - Investment**

Building Area: 627m2 (approx)

Situated in Adamstown just out of the Newcastle CBD it provides a highly accessible location. Built as a pathology centre this modern building will suit any commercial office or medical user. Until then it has:

Sonic Health
Baptist Community Care as tenants
Full disability access
(16) car parks
Convenient main road location
Modern concrete building
Net return: \$152,753.38pa

This 627m2 (approx) building is an investment that needs to be sold to wind up a Deceased Estate. Where else will you obtain a publicly listed medical services company and a Church Organisation involved in age