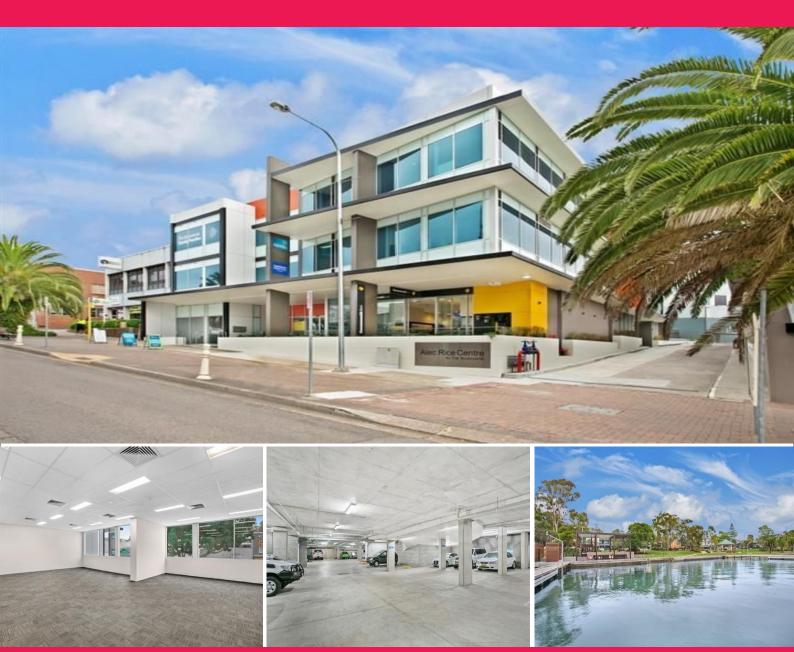

## Suite 1-01/43 The Boulevard, Toronto NSW 2283

## **MEDICAL SERVICES OR PROFESSIONAL OFFICE USERS**

Brand new commercial complex in the heart of Toronto Town Centre is an opportunity to move your business.

Join quality tenants such as the Commonwealth Bank, Pacific Smiles, Select Hearing, Simple Pharmacy & IPN The Boulevarde Medical Centre.

Suite 1.01 offers approximately 106m2 of open plan ducted air conditioned space with loads of natural light from the Boulevarde Street frontage.

With easy access from street level via two lifts & security car parking for two vehicles is available.

Offices FOR LEASE

106sqm

Jason Maxwell 0425 302 777 jason@rhplus.com.au