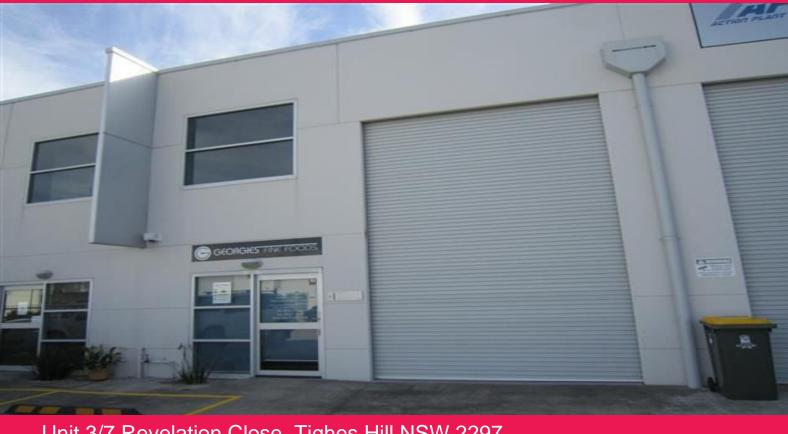

## Unit 3/7 Revelation Close, Tighes Hill NSW 2297

## INDUSTRIAL UNIT CLOSE TO NEWCASTLE

Tidy industrial unit located in a very popular city fringe complex only minutes to Newcastle's CBD.

The modern tilt slab constructed unit features:

- \* 85m2 (approx) warehouse
- \* 6 metre eave clearance
- \* Amenities including shower & kitchenette
- \* Security gated complex
- \* On site parking.

Units in this complex seldom become available. Do not miss the opportunity to relocate or establish your business in this central & accessible location.

Industrial FOR LEASE

85sqm

Raine&Horne. Commercial