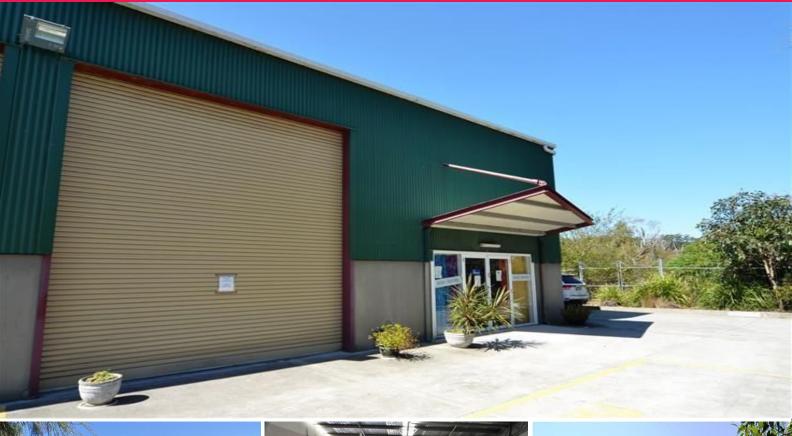

## Industrial Warehouse with Yard

Building Area: 185m2 - Located amongst the car dealerships in Gateshead this modern small and affordable industrial building has:

A/Conditioned office and reception Double glass entry doors (2) on-site car parks Front and rear roller doors Fully fenced rear yard area Internal amenities/kitchen

Directly opposite the entrance to the Hunter Star Motor Group which supplies Mercedes, Jeep, Chrysler, Land Rover and Jaguar along with this it is only 100 metres down the road from Gateshead Toyota. This is a handy locaton for any small business and the only reason the owners are selling is