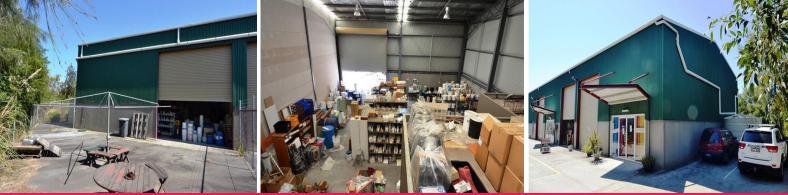

## Industrial Warehouse with Yard

Building Area: 185m2 - Located amongst the car dealerships in Gateshead this modern small and affordable industrial building has:

A/Conditioned office and reception Double glass entry doors (2) on-site car parks Front and rear roller doors Fully fenced rear yard area Internal amenities/kitchen