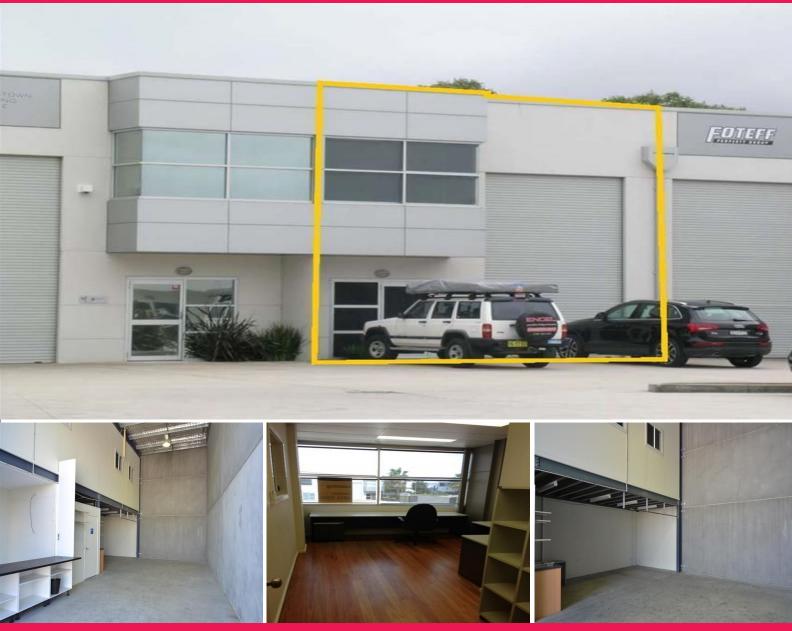

### POPULAR CITY FRINGE COMPLEX

Modern concrete panel warehouse with stylish offices located just minutes from Newcastle's CBD.

The industrial unit is a part of a complex that proves to be popular for both small businesses and as an alternative for self storage.

Features include:

- \* Ground level reception area
- \* First floor office
- \* 96m2 of warehouse / reception area
- \* Onsite car parking
- \* Air conditioned offices

The proximity to the CBD and inner city residential area is sure to suit small busine

Industrial FOR SALE

130sqm