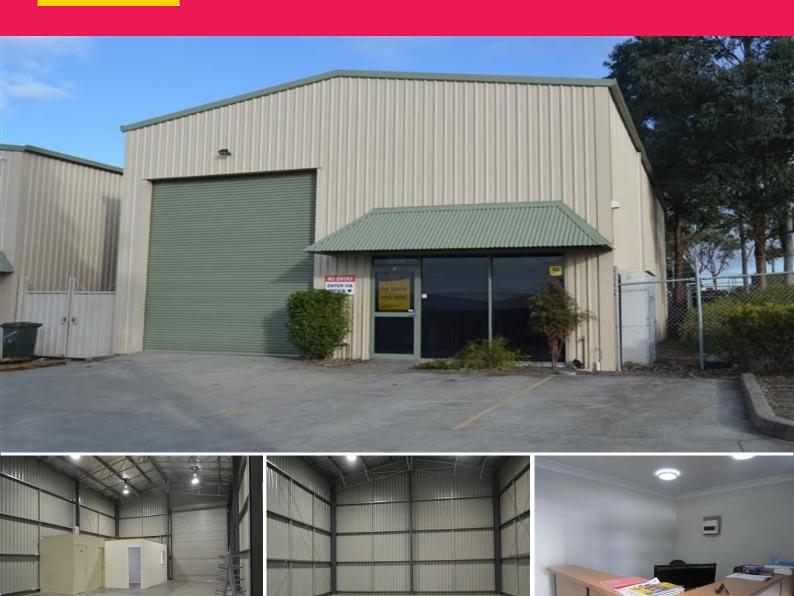

## INDUSTRIAL UNIT WITH YARD

Neat as a pin industrial unit that any business would be proud to call home.

Located in a secured strata complex, the unit's features include:

- \* High clearance warehouse
- \* 6 metre eave clearance
- \* Reception area and office
- \* Secured yard space of 53m2 (approx)
- \* Allocated car parking
- \* Front unit within complex.

This property's exposure to Sandringham Avenue and secured yard space are real selling points which are rare to f

Industrial FOR LEASE

180sqm