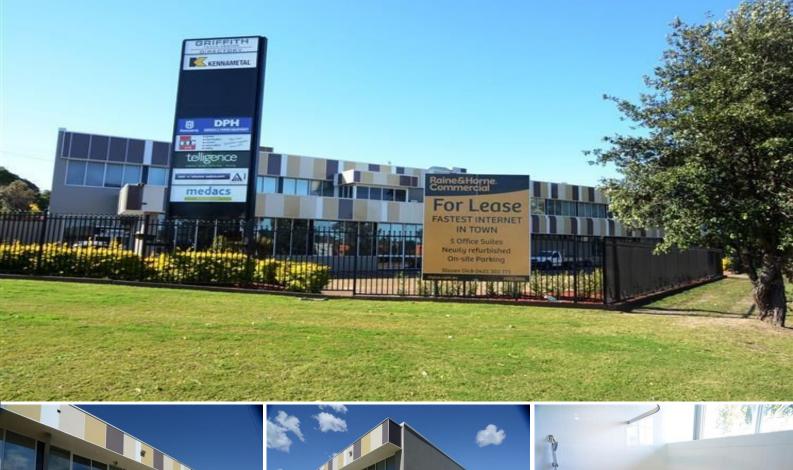

## New 229 Griffith Road & 57 Crescent Road, Lambton

## **Commercial Office with Parking**

Building Area: 307m2 (approx)

Situated on the frist level of the Griffiths Trade Centre - this unit overlooks Griffiths Road whilst having the convenience of street level access from Crescent Road and the secure car park on Griffiths Road. This suite also has;

Private offices Open plan areas Meeting room New carpet and freshly painted Shared kitchen and amenities

This small suite has a pleasant elevated outlook and the convenience of two-street accesses wi

Offices FOR LEASE

307sqm

Steve Dick 0425 302 771 steve@rhplus.com.au