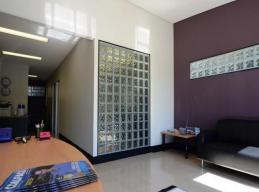

## STYLISH OFFICE AND WAREHOUSE

- $^{\star}$  For a (3) year lease the Landlord of this property is offering HALF-RENT for year (1).
- \* Situated at the end of the F3 Freeway and opposite Fairfax Press these 3 industrial units are easily found and highly accessible for staff, customers and deliveries.
- \* The buildings are constructed of masonary and glass with high clearance, great volume, big roller doors and generous mezzanine levels.
- \* Now coming with the added security of SNP who will be occupying Unit 2.