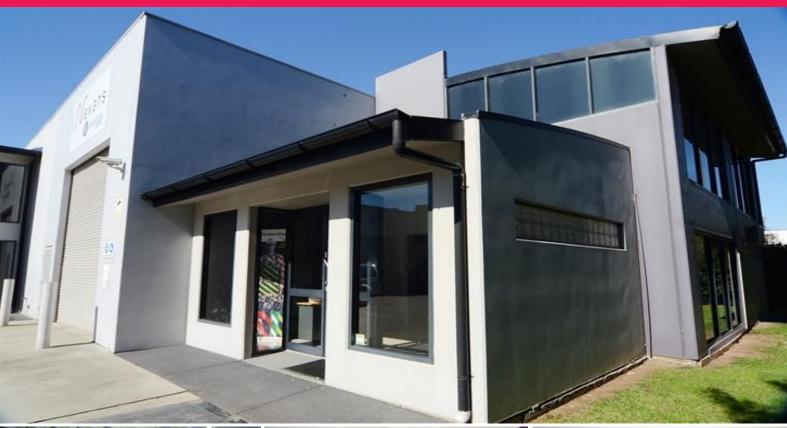

## STYLISH OFFICE AND WAREHOUSE

- $^{\star}$  For a (3) year lease the Landlord of this property is offering HALF-RENT for year (1).
- \* Situated at the end of the F3 Freeway and opposite Fairfax Press these 3 industrial units are easily found and highly accessible for staff, customers and deliveries.
- \* The buildings are constructed of masonary and glass with high clearance, great volume, big roller doors and generous mezzanine levels.
- \* Now coming with the added security of SNP who will be occupying Unit 2.