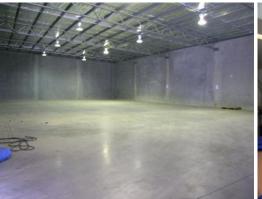

## STYLISH OFFICE AND WAREHOUSE

- $^{\star}$  For a (3) year lease the Landlord of this property is offering HALF-RENT for year (1).
- \* Situated at the end of the F3 Freeway and opposite Fairfax Press these 3 industrial units are easily found and highly accessible for staff, customers and deliveries.
- \* The buildings are constructed of masonary and glass with high clearance, great volume, big roller doors and generous mezzanine levels.
- \* Now coming with the added security of SNP who will be occupying Unit 2.