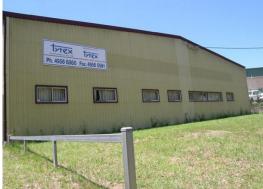

## 2000m2 of Opportunity

Situated in the heart of the Cardiff Estate this (2) unit complex may look a little tired and in need of rejuvenation, however it has a strong heavy duty portal frame and is well catered for power. Along with this comes:

A tenant who has been there for (17) years in Unit 1 Multiple access doors to each unit Excellent amenities
Unit 1 has over (400m2) office space
Unit 2 is vacant and would suit a multitude of users
Each unit serviced by a large concrete turning apron