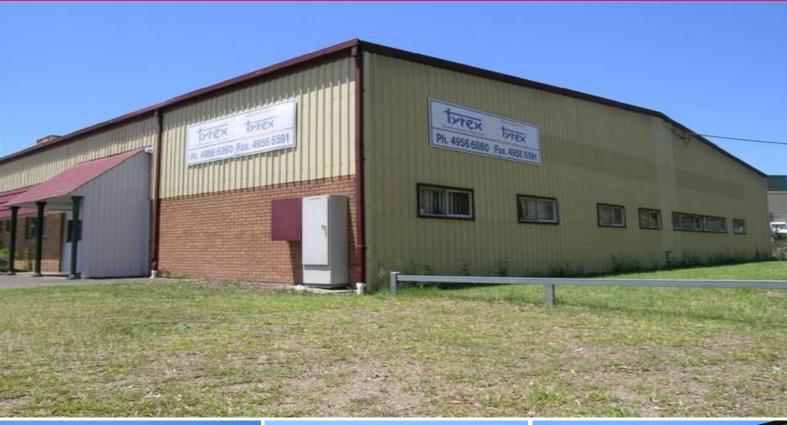

## 2000m2 of Opportunity

Situated in the heart of the Cardiff Estate this (2) unit complex may look a little tired and in need of rejuvenation, however it has a strong heavy duty portal frame and is well catered for power. Along with this comes:

A tenant who has been there for (17) years in Unit 1 Multiple access doors to each unit Excellent amenities
Unit 1 has over (400m2) office space
Unit 2 is vacant and would suit a multitude of users
Each unit serviced by a large concrete turning apron