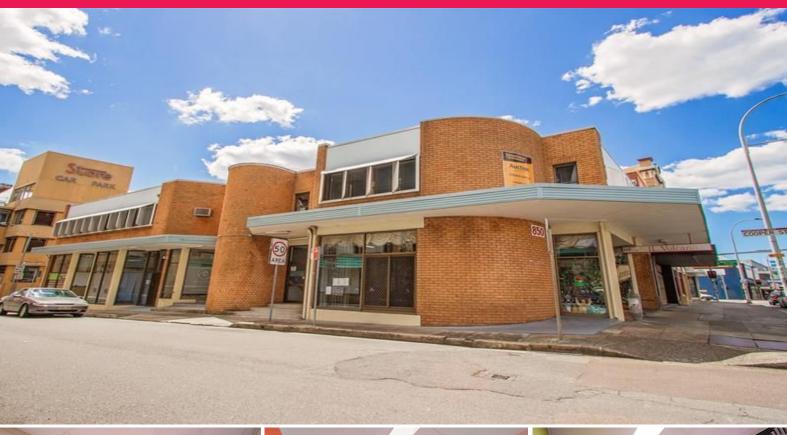

## Raine&Horne. Commercial

Lot 7/850 Hunter Street, Newcastle West NSW 2302

## Strata Office at the New Wickham Station

Building Area: 138m2 (approx)

POSITION, POSITION, POTENTIAL are the things that come to mind when inspecting this strata-titled office suite. Situated on the first-floor alongisde the "Old Store Building" and within (50) metres of the new Wickham Station it also fronts Hunter Street and is within a short walk to a multi-level car park. This suite includes: