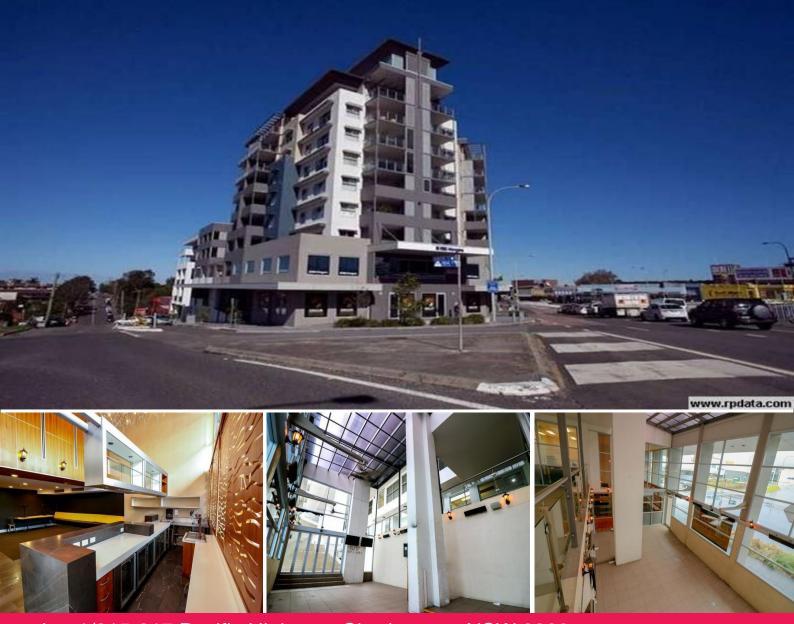

## Lot 1/215-217 Pacific Highway, Charlestown NSW 2290

## Free Business - Ready to Trade

Formerly known as La-Vespa Restaurant, this stylish equipped restaurant is being offered with all equipment necessary to start trading immediately.

Located at the intersection of Pacific Highway and Charlestown Road in a modern building (called Landmark) and with very little competing users in the vicinity. With:

Inside seating for approx. (50) Outdoor alfresco area with seating for approx (30) Fully equipped kitchen/coolroom Fully equipped restaurant/cafe (4) secure underground carparks

This is an opportunity

Retail FOR LEASE