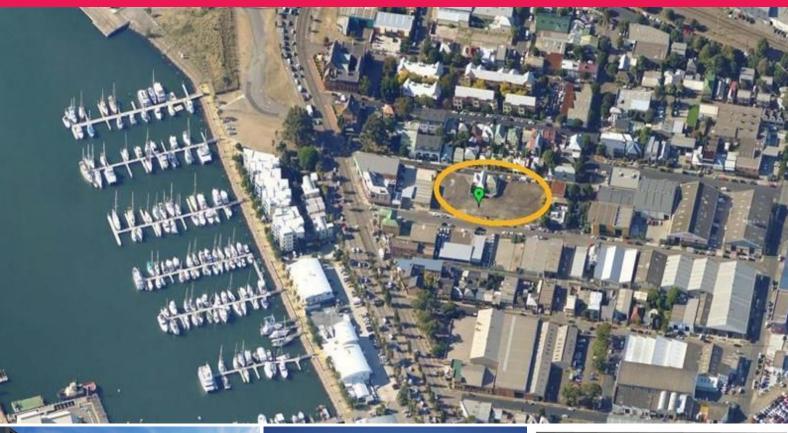

## Raine&Horne. Commercial

(level 1) (lot 7) (s Throsby Street, Wickham NSW 2293

## Need secure parking? Look no more!

Building Area: 330m2 (approx)

Located in a suburb in transition, on the edge of Newcastle's CBD, this brand new commercial office features:

- \* On site parking for 7 vehicles
- \* North facing sunny terrace
- \* Excellent amenities with air conditioning

Located close to Newcastle harbour, post office and cafes. Don't miss this opportunity to secure a new modern office.

Call now to inspect.

Offices

FOR LEASE

253sqm

Raine&Horne. Commercial

**Alan Tonks** 

0474 744 422 alan@alantonks.com.au