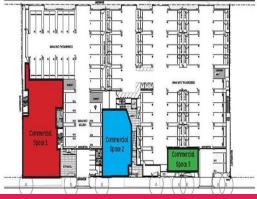

## Need secure parking? Look no more!

Building Area: 330m2 (approx)

Located in a suburb in transition, on the edge of Newcastle's CBD, this brand new commercial office features:

- \* On site parking for 7 vehicles
- \* North facing sunny terrace
- \* Excellent amenities with air conditioning

Located close to Newcastle harbour, post office and cafes. Don't miss this opportunity to secure a new modern office.

Call now to inspect.

Offices

FOR LEASE

253sqm

Raine&Horne. Commercial

**Alan Tonks** 

0474 744 422 alan@alantonks.com.au