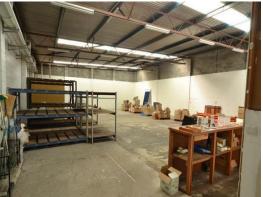

## **Inner-City Warehouse**

Building Area: 395m2 (approx)

Situated only a few hundred metres from Griffiths Road this convenient location allows businesses to easily access the City and main road links in all directions. It comprises of:

Air-conditioned front showroom
(3) shop front car parks
Clear-span warehouse
Amenities
Small kitchenette
Front roller door access
Currently undergoing refurbishment

Why not look at starting the New Year in a brand-new locat