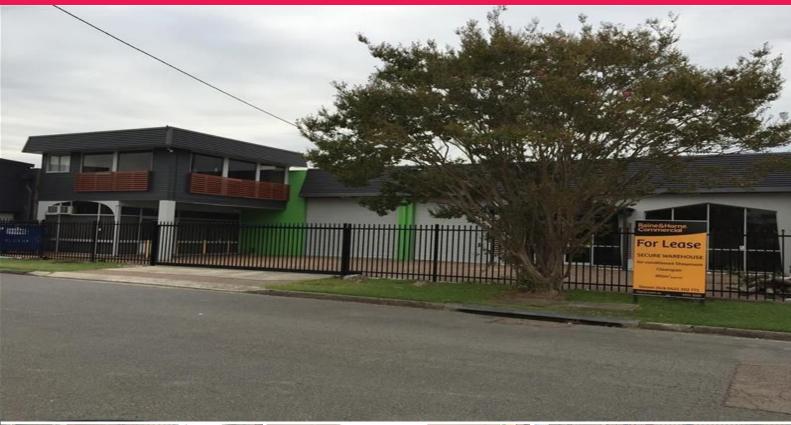

## Raine&Horne. Commercial

46 Wyong Road, Lambton NSW 2299

## **Inner-City Warehouse**

Building Area: 395m2 (approx)

Situated only a few hundred metres from Griffiths Road this convenient location allows businesses to easily access the City and main road links in all directions. It comprises of:

Industrial

FOR LEASE

395sqm

Raine&Horne. Commercial