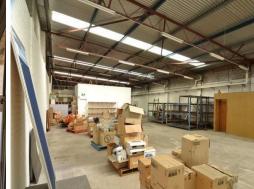

## **Inner-City Warehouse**

Building Area: 395m2 (approx)

Situated only a few hundred metres from Griffiths Road this convenient location allows businesses to easily access the City and main road links in all directions. It comprises of:

Air-conditioned front showroom
(3) shop front car parks
Clear-span warehouse
Amenities
Small kitchenette
Front roller door access
Currently undergoing refurbishment

Why not look at starting the New Year in a brand-new locat