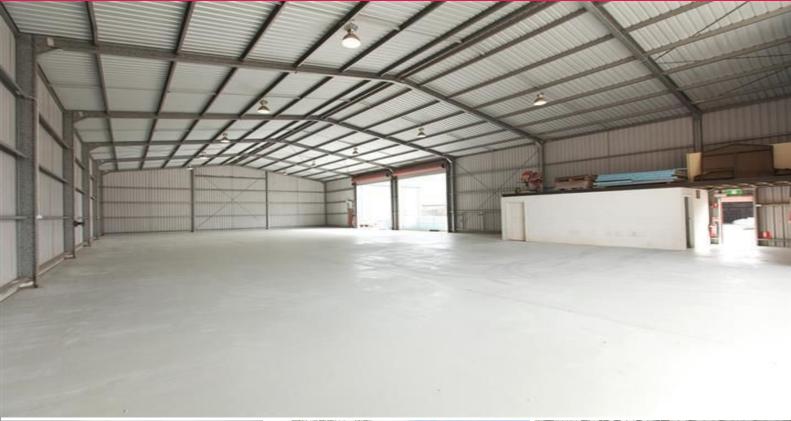

## **Tomago Warehouse for Lease at Reduced RENT!**

This 648m2 building is located on the corner of Old Punt & Tomago Roads and is in the heart of a true 24/7 working environment. With easy access to the Pacific Highway from (2) directions it is the ideal spot to service the Valley, Port and industry. It includes:

(2) x (5x5mt) roller doors (1) x (5.8x5.8mt) sliding door Office, lunchroom and amenities Dual access Large turning circles Ability to move long loads in and out Industrial FOR LEASE

648sqm

Raine&Horne. Commercial