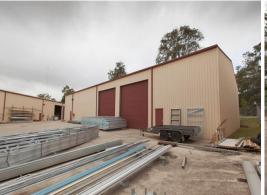

## **Tomago Warehouse for Lease at Reduced RENT!**

This 648m2 building is located on the corner of Old Punt & Tomago Roads and is in the heart of a true 24/7 working environment. With easy access to the Pacific Highway from (2) directions it is the ideal spot to service the Valley, Port and industry. It includes:

(2) x (5x5mt) roller doors (1) x (5.8x5.8mt) sliding door Office, lunchroom and amenities Dual access Large turning circles Ability to move long loads in and out Industrial FOR LEASE

648sqm

Raine&Horne. Commercial