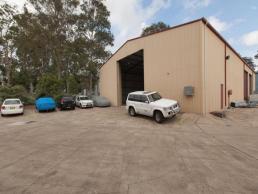

## **Tomago Warehouse for Lease at Reduced RENT!**

This 648m2 building is located on the corner of Old Punt & Tomago Roads and is in the heart of a true 24/7 working environment. With easy access to the Pacific Highway from (2) directions it is the ideal spot to service the Valley, Port and industry. It includes:

(2) x (5x5mt) roller doors (1) x (5.8x5.8mt) sliding door Office, lunchroom and amenities Dual access Large turning circles Ability to move long loads in and out Industrial FOR LEASE

648sqm

Raine&Horne. Commercial