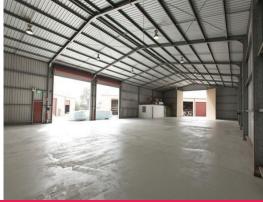

## **Tomago Warehouse for Lease at Reduced RENT!**

This 648m2 building is located on the corner of Old Punt & Tomago Roads and is in the heart of a true 24/7 working environment. With easy access to the Pacific Highway from (2) directions it is the ideal spot to service the Valley, Port and industry. It includes:

(2) x (5x5mt) roller doors (1) x (5.8x5.8mt) sliding door Office, lunchroom and amenities Dual access Large turning circles Ability to move long loads in and out Industrial FOR LEASE

648sqm

Raine&Horne. Commercial