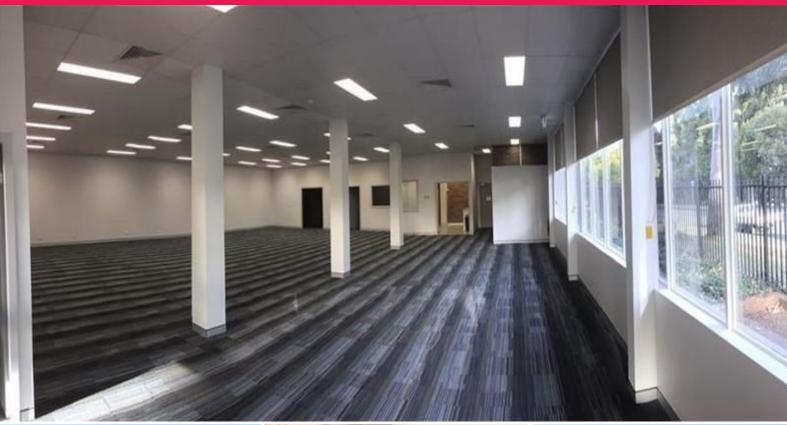

## **Easily Found Office/Small Warehouse**

Situated on busy Griffith Road this 348m2 brick and glass open plan office/showroom can be fitted out to suit individual needs. The exposure would suit a number of users especially those who need:

110m2 of commercial office/showroom (now air-conditioned)
239m2 of warehouse
Direct access of Griffith Road
On-site parking
Refurbished amenities and lunchroom

All this at not much more than the price of a basic warehouse.