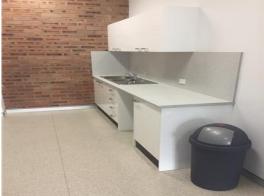

110m2 of commercial office/showroom (now air-conditioned)
239m2 of warehouse
Direct access of Griffith Road
On-site parking
Refurbished amenities and lunchroom

All this at not much more than the price of a basic warehouse.