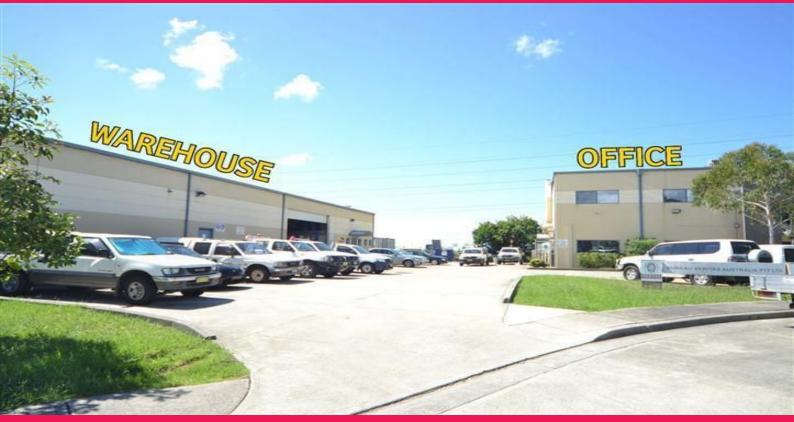

## **OFFICE + LAB & WAREHOUSE ON THE 1 SITE**

This property offers a unique mix of office and warehouse in separate buildings on the one block.

Key features include:

- \* Air conditioned 2 storey office/laboratory building of approx. 710m2
- \* Separate high clearance warehouse of approx. 480m2
- \* Mezzanine of approx. 195m2 within warehouse
- \* Multiple amenities blocks including showers
- \* On site parking for 22 vehicles.

This property can accommodate a wide range of uses both industrial & commercial and is conveniently located just off one of Newcastle's major roads allowing easy access in and out of the city.

Offices FOR LEASE