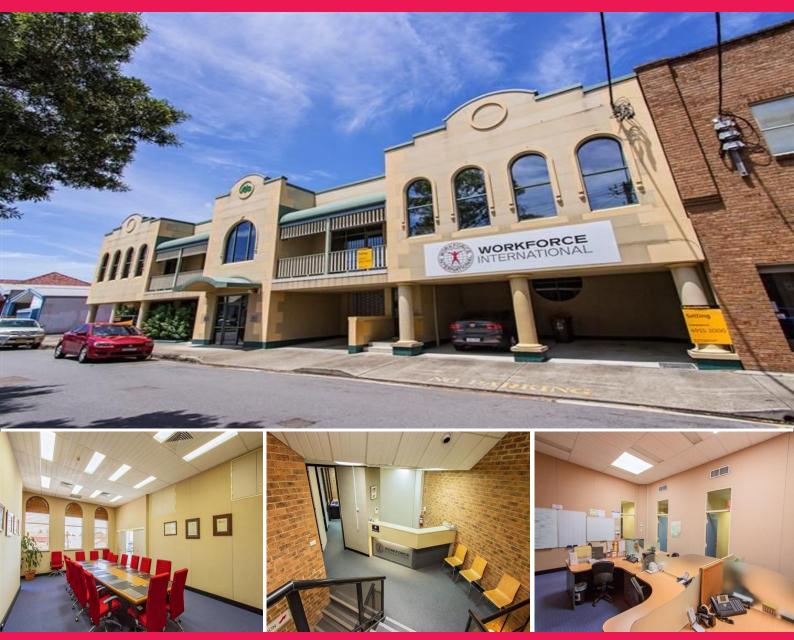

# Raine&Horne. Commercial

17 & 17a William Street, Hamilton NSW 2303

### OWNER OCCUPY OR SOLID INVESTMENT

The current owners of this building have purchased new premises & therefore need to sell their existing property.

Located in the heart of this tightly held suburb & opposite the Greater Building Society Headquarters sits this solidly constructed office building.

The property is split into 2 suites, the larger of which is 427m2 (approx) and is being vacated by the Vendors. The smaller suite is 216m2 (approx) and has a month to month tenant in occupancy.

#### Features include:

- \* 12 Secure under cover car parks
- \* Lift that services Suite A
- \* Total net lettable ar

Offices

FOR SALE

643sqm