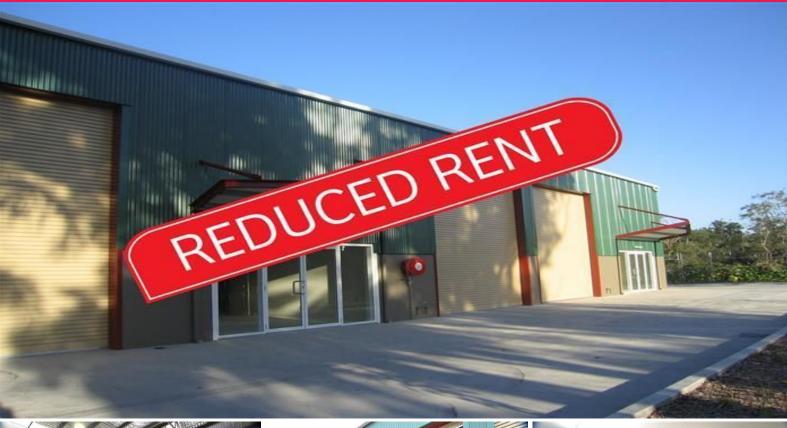

## **REDUCED RENT - Warehouse With Yard**

Building Area: 184m2

Conveniently located behind Charlestown Toyota and The Hunter Prestige Motor Group this small warehouse is well located to service the Eastern side of Lake Macquarie and the local car industry. The building has:

High clearance concrete and metal walls
(2) roller doors - front and rear to yard
Secure rear fencing to yard
High secure fencing around perimeter of complex
Small office and reception area
Amenities

(3) On-site car parks

This is a modern prosperous and busy industrial complex that has been well designed to satisfy the needs of small business operators. Located in an area with very little vacancy th

Industrial

FOR LEASE

184sqm