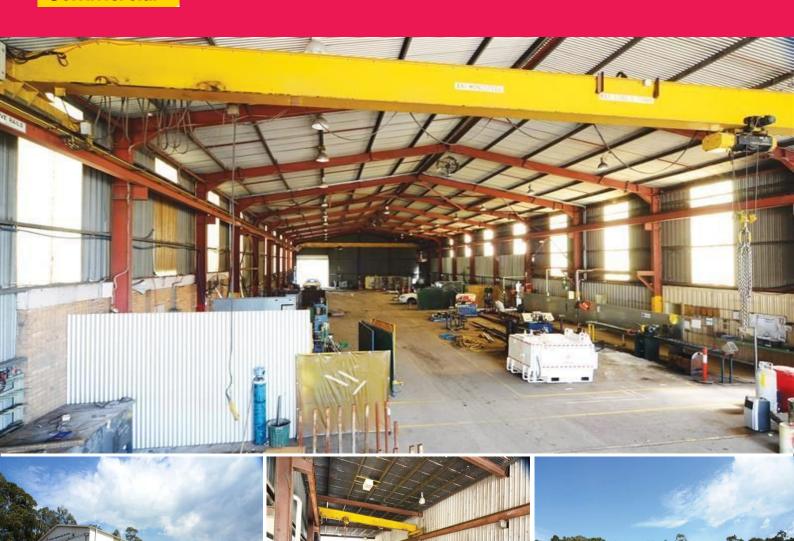

# **Fabrication Shop and Yard**

Building Area: 1,730m2 (approx) - not including sheds and containers

Set on a 17,825m2 (approx) parcel of industrial land and only a minute from the Hunter Expressway & (25) minutes from the Newcastle CBD this fabrication shop might be basic but is highly functional and also has:

Large sliding door (8.8)W x (6.5)H
Rear loading dock
External washdown bay with (2) tonne travelling hoist
(2) x (5) tonne overhead cranes - (6.5) metres under hook
3-Phase power capacity available
Main office and separate workshop office
Large gravel - hardstand yard