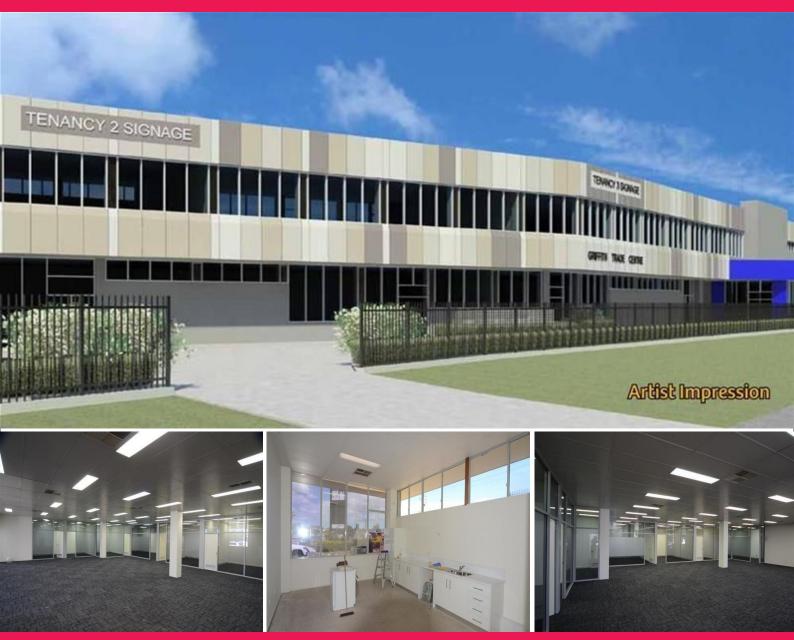

## **Commercial Office Suite**

Building Area: 623m2 approx

Located on the corner of Griffith and Orlando Roads this suburban office is part of the Griffiths Trade Centre. Situated on the ground floor it has full disabled access from its secure car park, included:

(3) private offices
Boardroom and meeting room
Brand new kitchen and lunchroom
Dataroom
Large open plan office area
New carpet and freshly painted

If you are looking for convenience and parking at your front door this office has it and is cheaper t