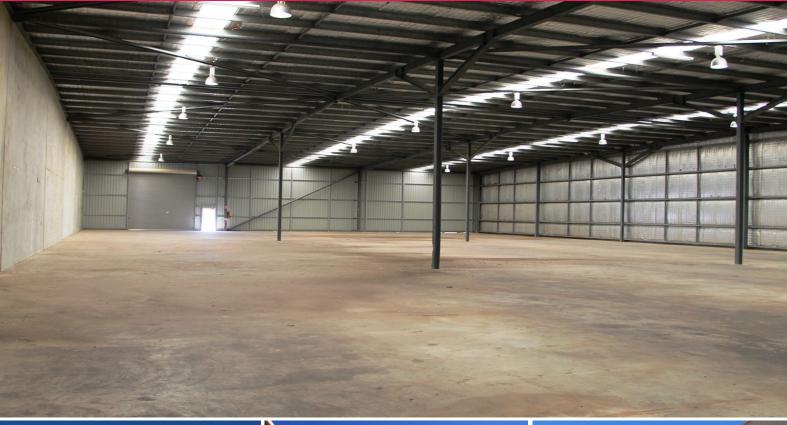

### LARGE WAREHOUSE with great potential for lease in Port Kennedy

This warehouse is well located within the Port Kennedy Business Enterprise Estate, has great potential for anyone looking for a large warehouse. With 1,200\* sqm of space and a 6\*m truss height, there is so much potential for your business. There is also adequate space for parking in the area. If more space is required, additional land beside the warehouse can be made available for lease.

Aside from good size and great location, adjoining Tenants provide great opportunity for major client flow. The adjoining tenants are currently Automasters, Better Pets and Gardens, Australia Post, and Chipmunks Child Play Centre.