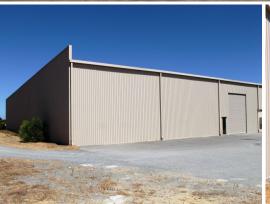

### LARGE WAREHOUSE with great potential for lease in Port Kennedy

This warehouse is well located within the Port Kennedy Business Enterprise Estate, has great potential for anyone looking for a large warehouse. With 1,200\* sqm of space and a 6\*m truss height, there is so much potential for your business. There is also adequate space for parking in the area. If more space is required, additional land beside the warehouse can be made available for lease.