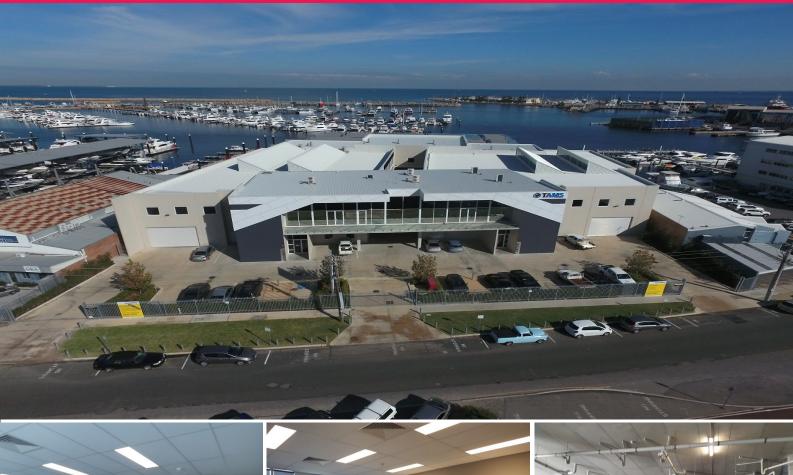

## Premium Offices with Undercover Car Parking

Premium offices are available for lease within this outstanding modern

complex along iconic Mews Road in Fremantle. Offices have premium fit outs, well designed amenities, very generous

parking allocation for the Fremantle area including secure undercover, and front visitors parking as well as convenient street parking.

If you are looking for a premium office in a great one-of-a-kind location, this is a unique opportunity.