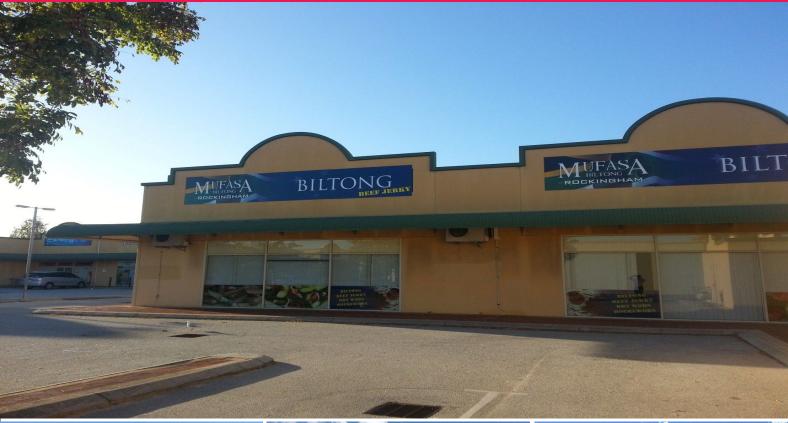

## **Investment Property for Sale**

Well located in Rockingham!!!

This 189m2\* strata unit is a unique opportunity for great investment option. The property is well located, 250m\* to Rockingham Shopping Centre, corner position and with a large strata carpark. There are also well established tenants in the complex/area including retail, health services and recruitment agencies. It also has air-conditioning, external security cameras and lighting, a kitchenette and 2 separate toilets.

**Great Investment** 

- \$515,000 (no GST)
- 7.16%\* yield
- Current Tenant pays retail net lease + Outgoings
- 3 Year Lease + 2 Year Option
- Rent Reviews: CPI ann

Retail

FOR SALE

189sqm