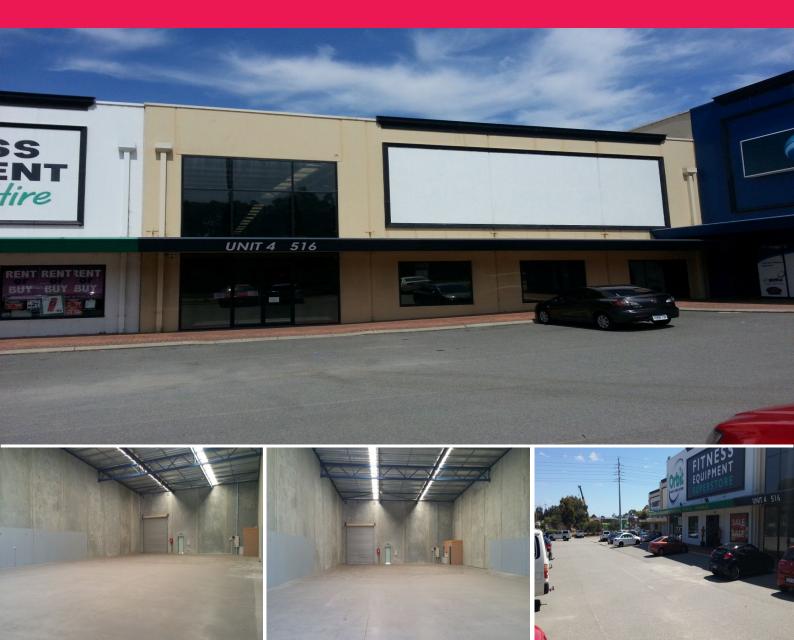

## 4/516 Alexander Drive, Malaga WA 6090

## Showroom / warehouse / Bulky goods for lease in Malaga on Alexander Drive

- High profile

- Prime location on corner of Alexander Drive and Victoria Road.

- 778sqm unit with Alexander Drive frontage.

- Corner position on corner of Alexander Drive and Victoria Road.
- Ideal for a variety of Retail, Wholesale or Distribution businesses.

Two units available:

- Unit 4 (778m2)
- Unit 2 (552m2 or 672m2)

- Enrique Reyes M: 042

Retail FOR LEASE

778sqm