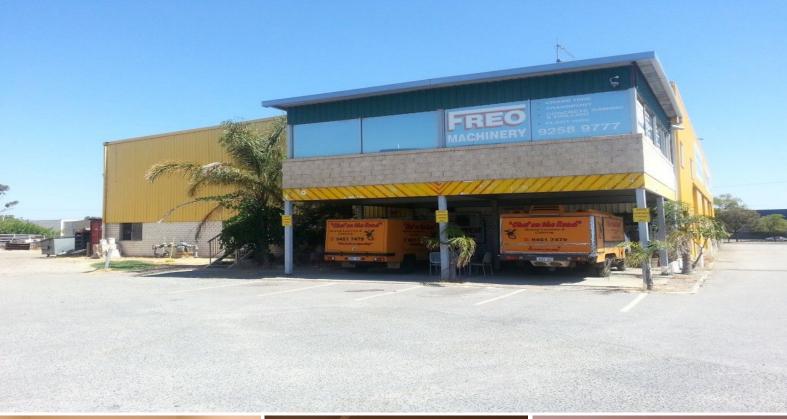

## OFFICE FOR LEASE - 15 KEWDALE ROAD, WELSHPOOL -

Russ Parham of Ray White Commercial Burswood is pleased to offer to the market Part 15 Kewdale Rd, Welshpool for lease.

The office enjoys superb exposure to both Kewdale Rd & Orrong Rd and is only 1.1km from Leach Highway, 3.8km from Tonkin Highway & 3.9km from Roe Highway lending itself to easy access to the main state arterial road network.

The Level 1 office would provide good advertising to the passing traffic on both Orrong and Kewdale Roads.

\*Office - 80sqm

\*Wooden floor

\*High density traffic I

Offices

FOR LEASE

80sqm