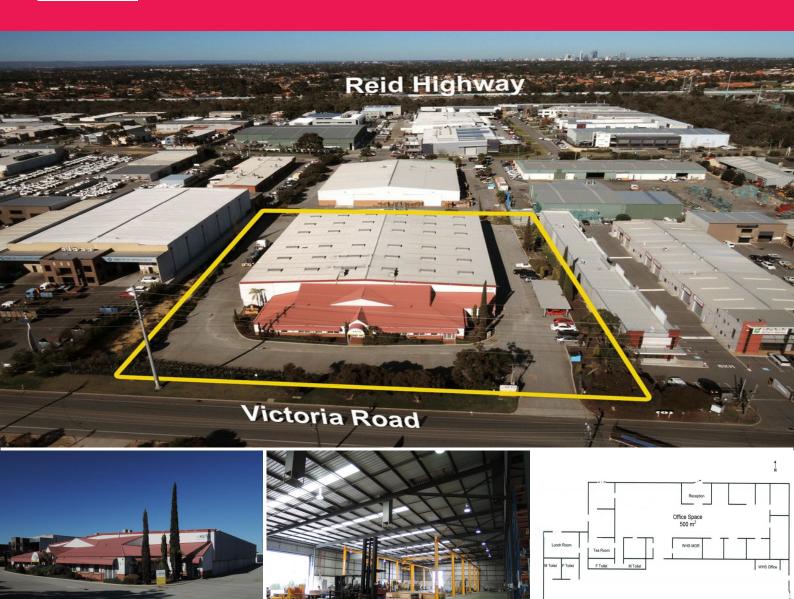

296 Victoria Road, Malaga WA 6090

## Workshop or Warehouse of 3,050sqm with Office Space from 100 ? 550sqm

Ray White Commercial (WA) is pleased to present to the market for lease 296 Victoria Road, Malaga.

Annual Rental of 280,000 + VO + GST is the most cost effective in Malaga!

Malaga has excellent access to Reid Hwy, Tonkin Hwy and Mitchell Fwy which secures its place as one of Perth's most sought after industrial suburbs.

- Workshop/Warehouse: 3

Industrial FOR LEASE

3550sqm