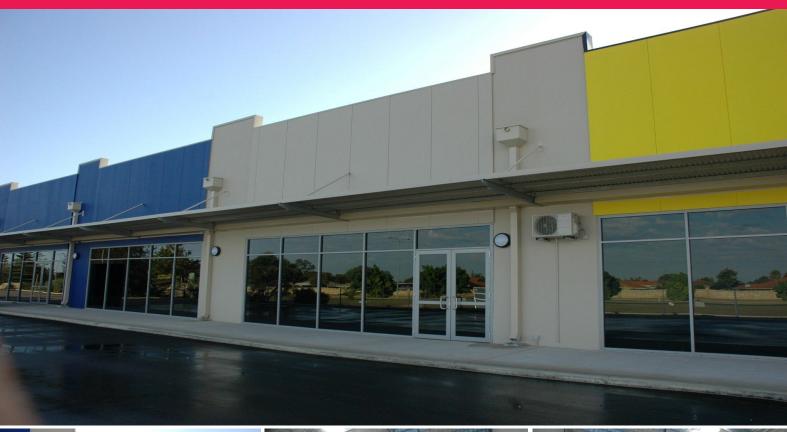

## SHOWROOM with Excellent STREET EXPOSURE in Port Kennedy

This well located showroom in Port Kennedy is the last available showroom that offers great street exposure facing Warnbro Sound Avenue. It has ample area for parking and currently has great adjoining tenants that attract major client flow. Tenants in the area are currently, Australia Post, Automasters, Better Pets and Gardens, and Chipmunks Child Play Centre. If you're looking for a showroom in the Port Kennedy area with great street exposure and ample parking, schedule a viewing now.