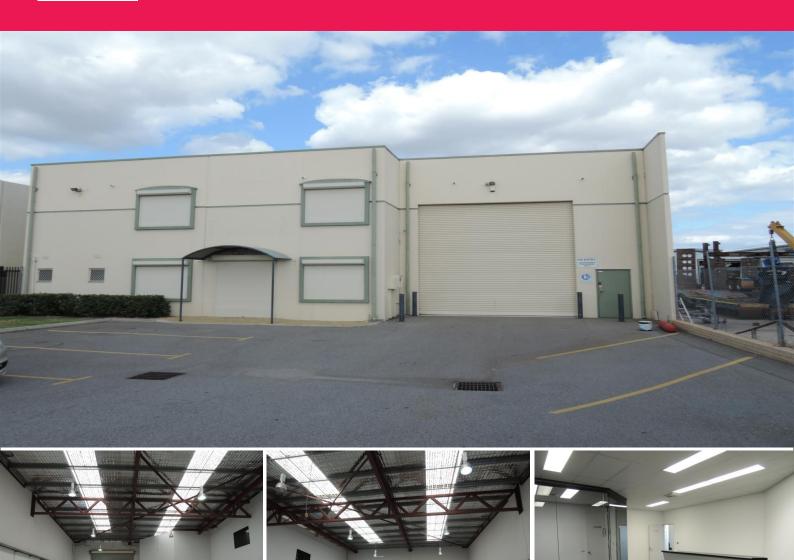

## Office/Warehouse for Lease in Welshpool

Ray White Commercial Burswood is pleased to present this good quality office/warehouse situated in one of Perth's prominent Industrial area in Welshpool for lease.

It has approximately 300sqm of office space over two level with excellent security including roller shutters, security and surveillance cameras. Office has a front reception and is fully air-conditioned, with a mixed of timber laminated and carpet flooring. Four quality office suites is available on the second level. There is also a kitchenette and disable toilets with shower facility.