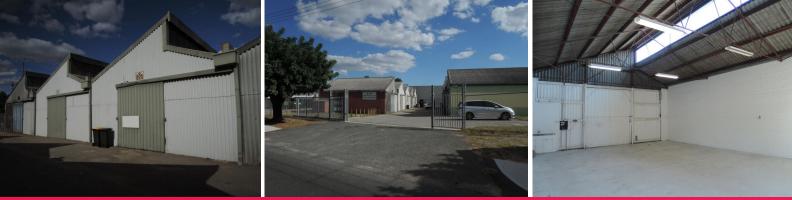

## Best Value Warehouse/Workshop for Sale in East Victoria Park

PRICE REDUCED FOR IMMEDIATE SALE !!! \$199,000 (No GST)

This Warehouse and/or Workshop represents exceptional value being centrally located in East Victoria Park and just 8.5 Kilometres from the Perth CBD.

Very well positioned, with close proximity to Albany Highway, Welshpool Road, Leach Highway, Roe Highway, Tonkin Highway, Perth Airport and Kewdale Freight Terminal. Just a short stroll to the Carlisle Train Station and easy access to the full Metro Area.

Highly secure with full perimeter fencing and remote controlled gates which close automatically outside business

Industrial FOR SALE

110sqm