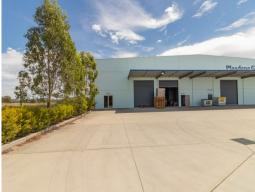

## **First Class Workshop**

Unit 2 is positioned in the highly sought after Anambah Industrial Estate. The unit has a massive floor area of 800m2 with provisions for an Office/Showroom.

With its large concrete hardstand the site is designed for trucks and forklifts to easily move around. With the turning bay provisions and close proximity to the New England Highway it makes transporting goods and equipment a hassle free exercise.

**Key Features** 

- ? Gated yard area
- ? Off street parking
- ? Full height roller

Industrial FOR LEASE

800sqm

**Matthew Higgins** 

Matthew Higgins

0403 706 042

0403 706 042