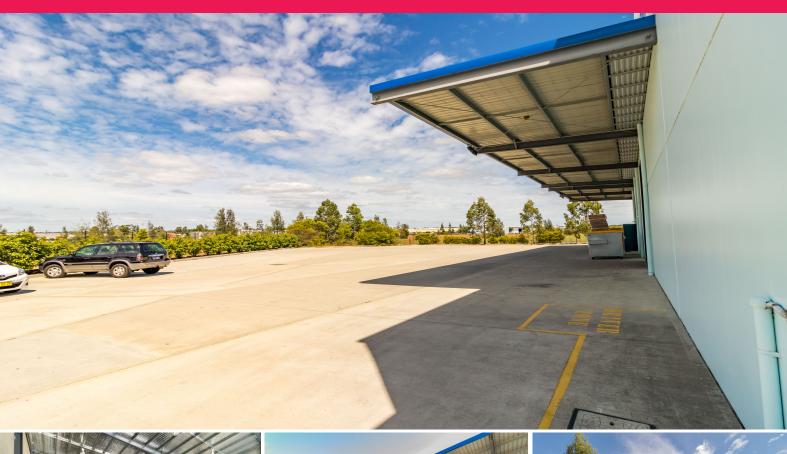

## **First Class Workshop**

Unit 2 is positioned in the highly sought after Anambah Industrial Estate. The unit has a massive floor area of 800m2 with provisions for an Office/Showroom.

With its large concrete hardstand the site is designed for trucks and forklifts to easily move around. With the turning bay provisions and close proximity to the New England Highway it makes transporting goods and equipment a hassle free exercise.

**Key Features** 

- ? Gated yard area
- ? Off street parking
- ? Full height roller

Industrial FOR LEASE

800sqm

**Matthew Higgins** 

Matthew Higgins

0403 706 042

0403 706 042