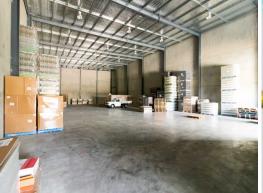

## **First Class Workshop**

Unit 2 is positioned in the highly sought after Anambah Industrial Estate. The unit has a massive floor area of 800m2 with provisions for an Office/Showroom.

With its large concrete hardstand the site is designed for trucks and forklifts to easily move around. With the turning bay provisions and close proximity to the New England Highway it makes transporting goods and equipment a hassle free exercise.