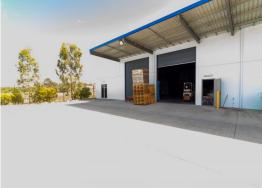

## **First Class Workshop**

Unit 2 is positioned in the highly sought after Anambah Industrial Estate. The unit has a massive floor area of 800m2 with provisions for an Office/Showroom.

With its large concrete hardstand the site is designed for trucks and forklifts to easily move around. With the turning bay provisions and close proximity to the New England Highway it makes transporting goods and equipment a hassle free exercise.

**Key Features** 

- ? Gated yard area
- ? Off street parking
- ? Full height roller

Industrial FOR LEASE

800sqm

**Matthew Higgins** 

Matthew Higgins

0403 706 042

0403 706 042